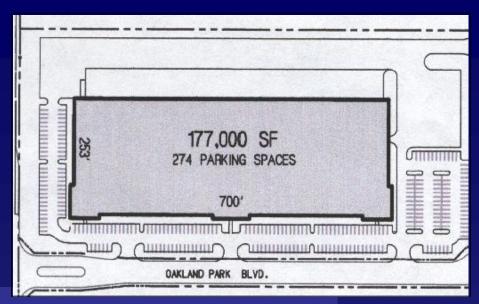

#### **BUILDING FEATURES**

- Up to 177,000 SF With Offices to Suit
- 30 Feet Clear Heights and 50'X50' Column Spacing
- Energy Efficient Construction & HVAC
- **ESFR Fire Suppression System**
- Dock High & Grade Level Doors