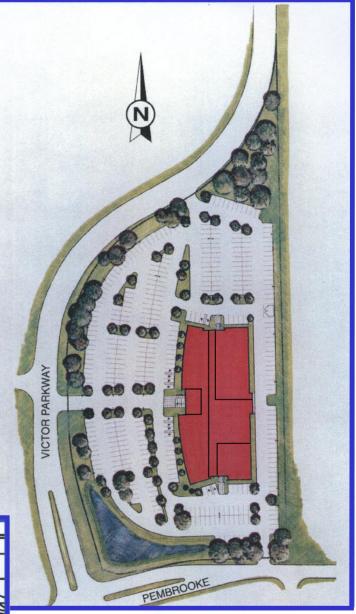

## Outstanding Opportunities

Strategically positioned in Livonia's vibrant I-275 corridor, the two-story Victor Corporate Park provides 88,000 square feet of premium office space. Open floor plates are easily divisible to 3,000 square feet, combined with 9' and 10' ceiling height, provide maximum flexibility for a range of uses, including prototype development and display space. Premium office finishes throughout reflect the quality of the building and its occupants. Broad window expanses and attractive landscaping complement its overall design. Opportunities for exterior signage enhance exposure, while abundant, adjoining parking contiguous to multiple entrances ensures easy access for employees and guests.