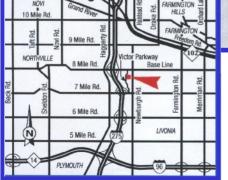

## VICTOR CORPORATE PARK VICTOR PARKWAY & PEMBROOKE ROAD LIVONIA, MICHIGAN

## Outstanding Opportunities

Strategically positioned in Livonia's vibrant I-275 corridor, the two-story Victor Corporate Park provides 88,000 square feet of premium office space. Open floor plates are easily divisible to 3,000 square feet, combined with 9' and 10' ceiling height, provide maximum flexibility for a range of uses, including prototype development and display space. Premium office finishes throughout reflect the quality of the building and its occupants. Broad window expanses and attractive landscaping complement its overall design. Opportunities for exterior signage enhance exposure, while abundant, adjoining parking contiguous to multiple entrances ensures easy access for employees and guests.

## VICTOR CORPORATE PARK VICTOR PARKWAY & PEMBROOKE ROAD LIVONIA, MICHIGAN

Victor Corporate Park provides quick access to regional freeways, customers, support services, including hotels and restaurants, and a skilled labor market. Occupants benefit from experienced, proactive property management.