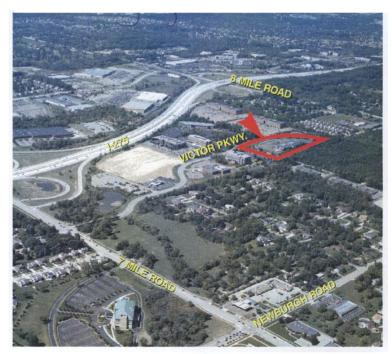

## VICTOR CORPORATE PARK VICTOR PARKWAY & PEMBROOKE ROAD LIVONIA, MICHIGAN

Victor Corporate Park provides quick access to regional freeways, customers, support services, including hotels and restaurants, and a skilled labor market. Occupants benefit from experienced, proactive property management.