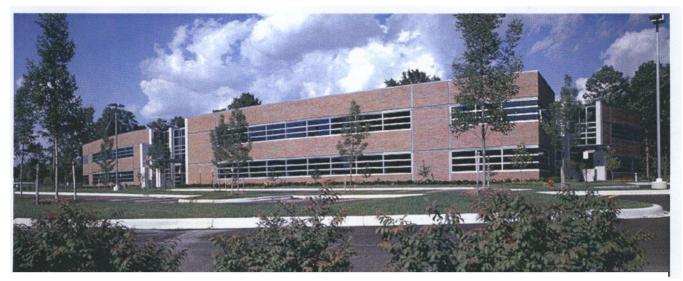

## Outstanding Opportunities

Strategically positioned in Livonia's vibrant I-275 corridor, the two-story Victor Corporate Park provides 88,000 square feet of premium office space. Open floor plates are easily divisible to 3,000 square feet, combined with 9' and 10' ceiling height, provide maximum flexibility for a range of uses, including prototype development and display space. Premium office finishes throughout reflect the quality of the building and its occupants. Broad window expanses and attractive landscaping complement its overall design. Opportunities for exterior signage enhance exposure, while abundant, adjoining parking contiguous to multiple entrances ensures easy access for employees and guests.